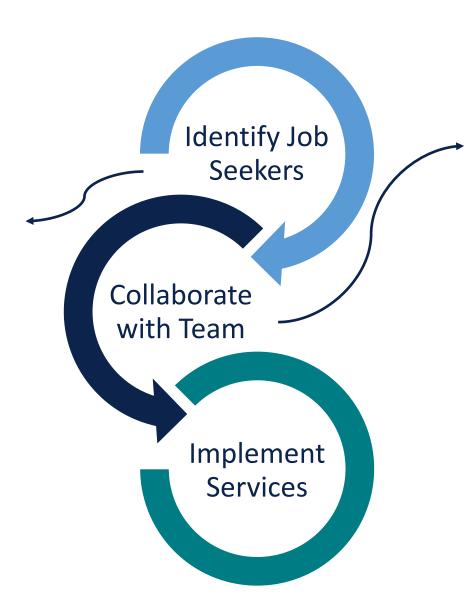

#### **IMPLEMENTATION**

- Implementation of Services
- Coordination of Team

### **Team Members**

- Job Seeker
- Parent / Guardian
- Person Who Lives with the Job Seeker
- Vocational Rehabilitation Counselor
- DDD Support Coordinator

The structured approach of this customized employment pilot reflects a commitment to inclusivity and collaboration, ensuring that the needs and insights of providers are prioritized in the process. By actively seeking to understand these perspectives, the pilot aims to create a more effective and responsive employment framework that benefits all stakeholders involved."